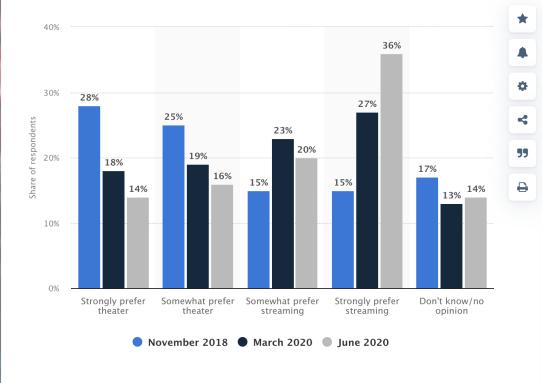

# HOWEVER, MOVIELOVERS STIL PREFER CINEMA

#### PREFERENCE FOR WATCHING A MOVIE FOR THE FIRST TIME AT A THEATER INSTEAD OF VIA A STREAMING SERVICE IN THE US FROM NOVEMBER 2018 TO JUNE 2020

© Statista 2021 🎮

Additional Information

Show source 🛈

Watching movies in the theater vs. via a streaming service U.S. 2018-2020-LINK